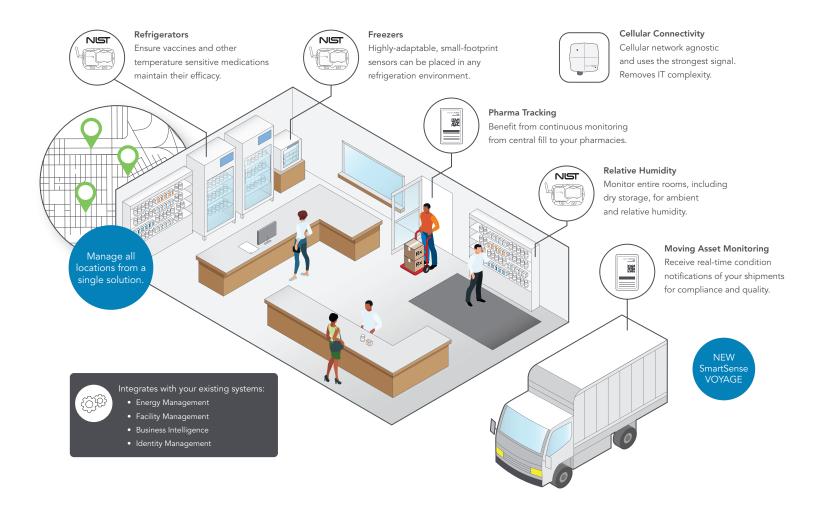

### A Complete Retail Pharmacy Sensing-as-a-Service Platform

**Document and report** on asset performance using real-time enterprisewide monitoring and corrective action management.

**Exceed regulatory requirements** for VFC storage and handling and twice daily logging requirements.

**Ensure compliance** with NIST certified sensors, documented proof of temperature and humidity levels, and simple NIST recalibration.

**Avoid loss of valuable medication** with real-time excursion alerts, location services, and notification hierarchies for key stakeholders.

| 1 | l |
|---|---|
|   |   |

**Quickly deploy in retail environments** using wire-free and cellular-based sensors and gateways that don't rely on store networks.

| L |  |
|---|--|
|   |  |

**Protect products while in transit** with track and trace plus condition monitoring that detects unsafe conditions and tampering.