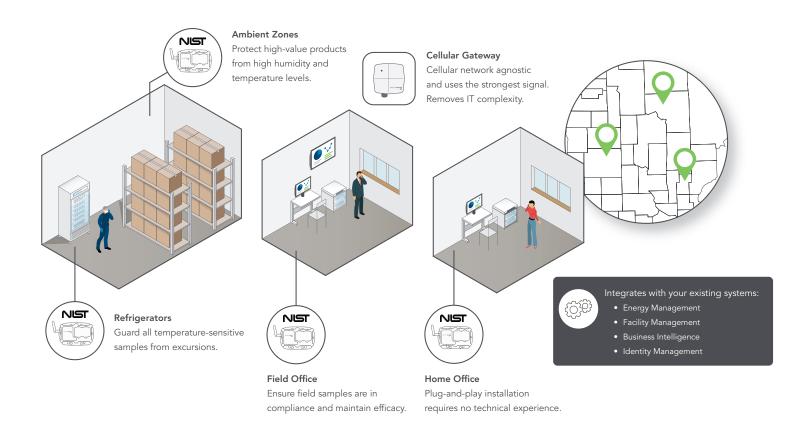

#### A Comprehensive GxP Sensing-as-a-Service Solution

**Mitigate risk with temperature and humidity monitoring**, enabling real-time visibility and alerting.

**Leverage real-time data and analytics** for process improvement while identifying underperforming equipment.

**Ensure compliance with NIST** NIST / ISO 17025 certified and calibrated sensors.

**Cellular connectivity removes IT complexity** and allows for real-time visibility during outages.