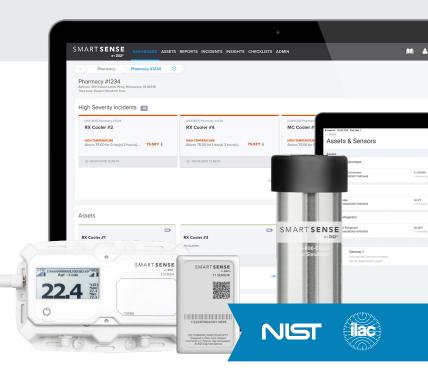

#### **Protect Medication Efficacy and Mitigate Risk**

Eliminate the gap in visibility by implementing a routine condition monitoring solution for your medication samples. SmartSense is a comprehensive monitoring solution for medication quality control and compliance for GxP environments. The SmartSense platform enables easy remote management of temperature and humidity conditions with real-time alerting (text/phone/email), corrective action entry, and reporting. The centralized platform helps you maintain medication sample efficacy while reducing loss with cellular-based temperature monitoring that surpasses CDC compliance standards.

#### A Comprehensive GxP Sensing-as-a-Service Solution

**Mitigate risk with temperature and humidity monitoring**, enabling real-time visibility and alerting.

**Leverage real-time data and analytics** for process improvement while identifying underperforming equipment.

**Ensure compliance with NIST** NIST / ISO 17025 certified and calibrated sensors.

**Cellular connectivity removes IT complexity** and allows for real-time visibility during outages.