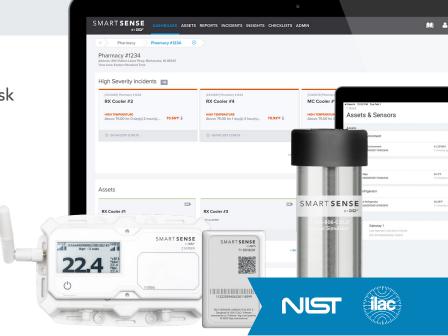

# SMARTSENSE Pharmaceutical Protect Medication Safety & Efficacy and Mitigate Risk.

SmartSense is a comprehensive monitoring solution for medication quality control and compliance for GxP environments. Eliminate the gap of visibility by implementing a routine condition monitoring solution. The SmartSense platform enables easy remote management of temperature and humidity conditions with real-time alerting (text/phone/email) and reporting. The centralized cellular-based platform helps you maintain medication efficacy while reducing loss with real-time monitoring that surpasses compliance standards.

### A Comprehensive GxP Sensing-as-a-Service Solution

Mitigate risk with temperature and humidity monitoring, enabling real-time visibility and alerting.

**Ensure compliance with NIST** NIST / ISO 17025 certified and calibrated sensors.

Leverage real-time data and analytics for process improvement while identifying underperforming equipment.

Cellular connectivity removes IT complexity and allows for real-time visibility during outages.

**Easy-to-use, wire-free sensors** with battery life up to 5 years (AA replaceable batteries).

**Versatile placement** in refrigerators, freezers, and warehouses — and integration with existing systems.