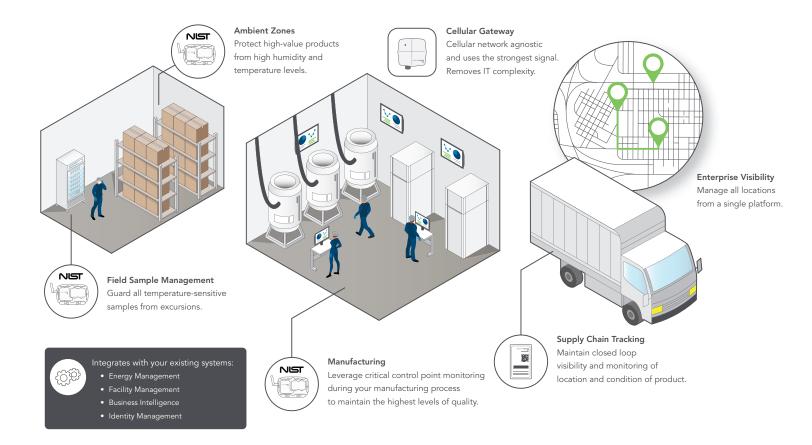

Leverage real-time data and analytics for process improvement while identifying underperforming equipment.

Cellular connectivity removes IT complexity and allows for real-time visibility during outages.

**Easy-to-use, wire-free sensors** with battery life up to 5 years (AA replaceable batteries).

**Versatile placement** in refrigerators, freezers, and warehouses — and integration with existing systems.

### Made for GxP Environments

SmartSense maintains the highest level of compliance with industry standards to ensure our products and services meet the regulatory needs critical to our clients, helping them achieve their internal GxP regulation requirements.