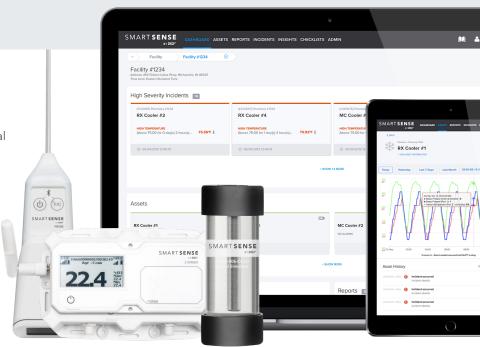

**Centralized reports** and temperature logs are instantly available for audits or inspections, and provide proof of temperature performance.

Leverage **rich analytics** to identify underperforming locations to prioritize improvement strategies.

## An IoT Platform for Senior Living Operations Oversight

SmartSense provides quickly deployable software and sensors to provide unparalleled visibility for senior living facilities.