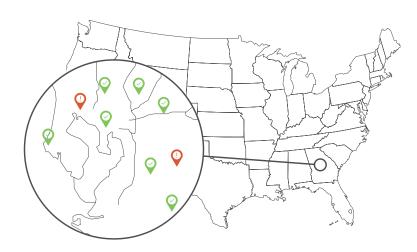

### Monitor Remote Offsite Clinics

All SmartSense reporting rolls-up into a centralized view to provide complete visibility into all locations at scale, and ensure that every center performs to the same standards as your best location. Spend less time visiting individual facilities to review paper logs, and spend more time improving your operations.