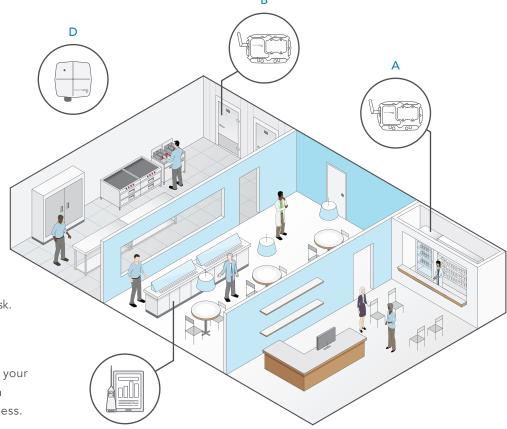

#### A Vaccines and Medicines

Ensure vaccines and other temperature sensitive medications maintain their efficacy.

#### **B** Food Storage

Highly-adaptable, small footprint sensors can be placed in any refrigeration environment.

#### **C** Prepared Foods

Wireless probes and digital checklists instantly record temperature of food to eliminate risk.

#### D Easy, Wire-Free Install

Sensors automatically connect to your SmartSense gateway to provide a self-provisioning installation process.

For more information about SmartSense visit www.smartsense.co or call 1-866-806-2653